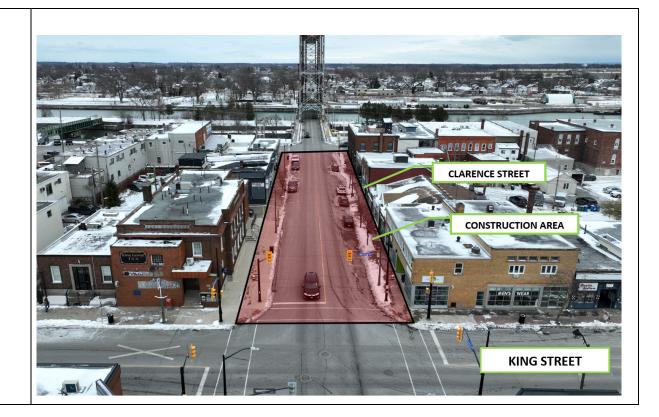

## **Clarence Street Storm Sewer Construction**

| Where:         | City Wide                                                                                                                                                                                                                                                                                                                                                                                                                                                                                                                                                                                                                                                                                                                                                                                                                                                                                                                                                                                                                                                   |
|----------------|-------------------------------------------------------------------------------------------------------------------------------------------------------------------------------------------------------------------------------------------------------------------------------------------------------------------------------------------------------------------------------------------------------------------------------------------------------------------------------------------------------------------------------------------------------------------------------------------------------------------------------------------------------------------------------------------------------------------------------------------------------------------------------------------------------------------------------------------------------------------------------------------------------------------------------------------------------------------------------------------------------------------------------------------------------------|
| Who:           | Citizens of Port Colborne                                                                                                                                                                                                                                                                                                                                                                                                                                                                                                                                                                                                                                                                                                                                                                                                                                                                                                                                                                                                                                   |
| When:          | January – May 2025                                                                                                                                                                                                                                                                                                                                                                                                                                                                                                                                                                                                                                                                                                                                                                                                                                                                                                                                                                                                                                          |
| What:          | Please be advised that Clarence Street, between King Street and West Street, will undergo significant reconstruction starting January 20, 2025. This project includes the installation of a new storm sewer and the complete replacement of asphalt and sidewalks in the construction zone.  Phase 1: Full Road Closure (Approximately 4 Weeks)  To complete the first phase of construction, a full road closure will be required for approximately four weeks. During this time, vehicular traffic will not be permitted; however:  • Pedestrian access will remain open.  • All businesses within the construction zone will be fully accessible. Affected businesses have been notified directly.  Phase 2: Partial Road Closures  Following the full road closure, smaller partial closures (e.g., one lane) will be implemented to facilitate sidewalk, curb, and asphalt restoration. This phase is weather-dependent and is tentatively scheduled to begin in late March or early April. All work is anticipated to be completed by the end of May. |
|                | Thank you for your understanding and patience as we work to improve our community infrastructure.                                                                                                                                                                                                                                                                                                                                                                                                                                                                                                                                                                                                                                                                                                                                                                                                                                                                                                                                                           |
| More info:     | For more details, please contact Public Works at 905-835-2900.                                                                                                                                                                                                                                                                                                                                                                                                                                                                                                                                                                                                                                                                                                                                                                                                                                                                                                                                                                                              |
| Staff contact: | Mat Pilon, Senior Project Manager Strategic Projects 905-228-8134 Mathew.Pilon@portcolborne.ca                                                                                                                                                                                                                                                                                                                                                                                                                                                                                                                                                                                                                                                                                                                                                                                                                                                                                                                                                              |